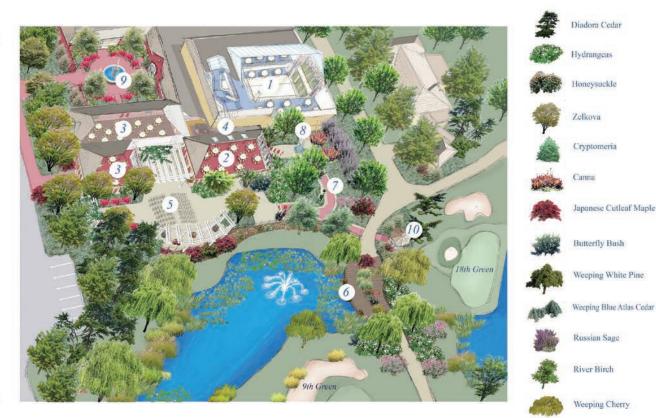

#### VENUES

- 1. Conservatory Ballroom
- 2. Monet Garden Room
- 3. Magnolia Room & Garden Room
- 4. Gathering Room
- 5. Ceremony Garden
- 6. Monet's Bridge
- 7. Jolly Jardins Buddha
- 8. Fountain Garden
- 9. Main Courtyard
- 10, Garden Gazebo

#### LANDSCAPE

Knockout Roses